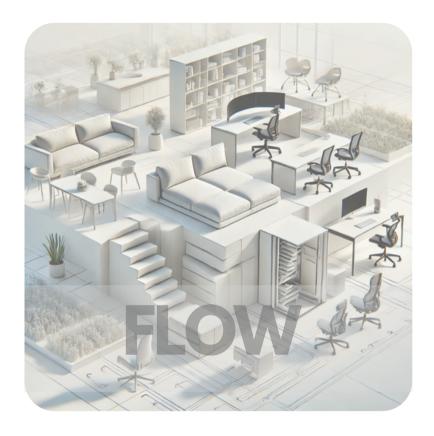

## Living Flow (noun):

A state of continuous, natural movement in life or a **space**, where elements harmonize effortlessly to create comfort, functionality, and balance.

• "Our *furniture* is designed to enhance the living flow of your space, ensuring seamless movement and harmony in every room."