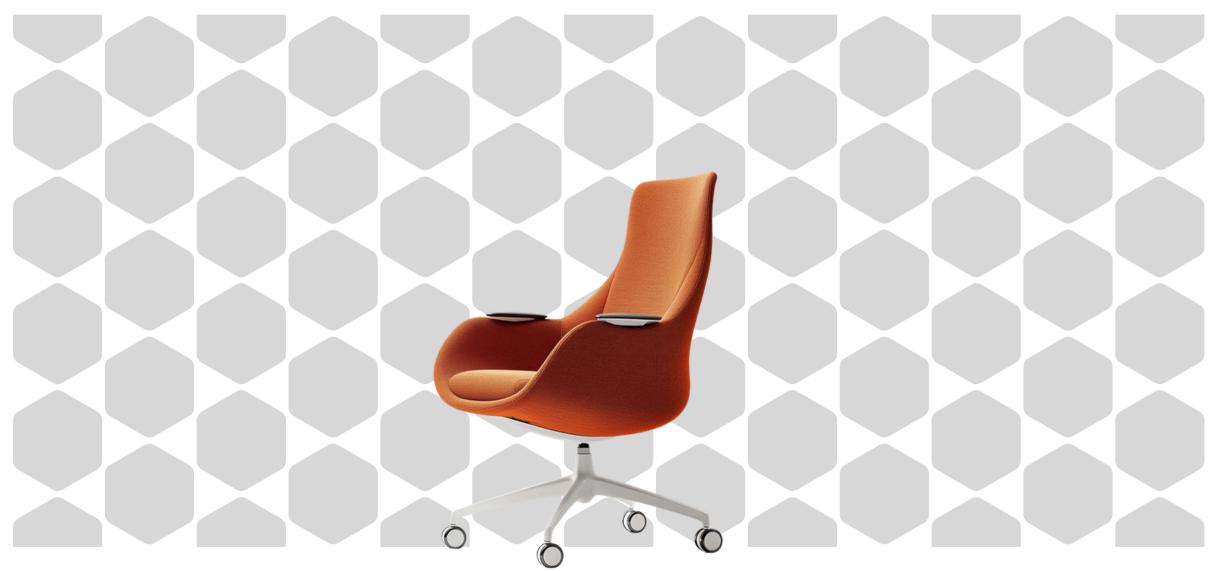

## Lewynt (noun)

/'luː-Int/

Leading brand in next-level commercial **furniture solutions**, expertly *engineered* to optimise corporate offices, educational institutions, healthcare environments, commercial dining space and more.

o "Lewynt's designs embody ergonomic innovation and technological sophistication, setting new industry standards with precision and purpose."