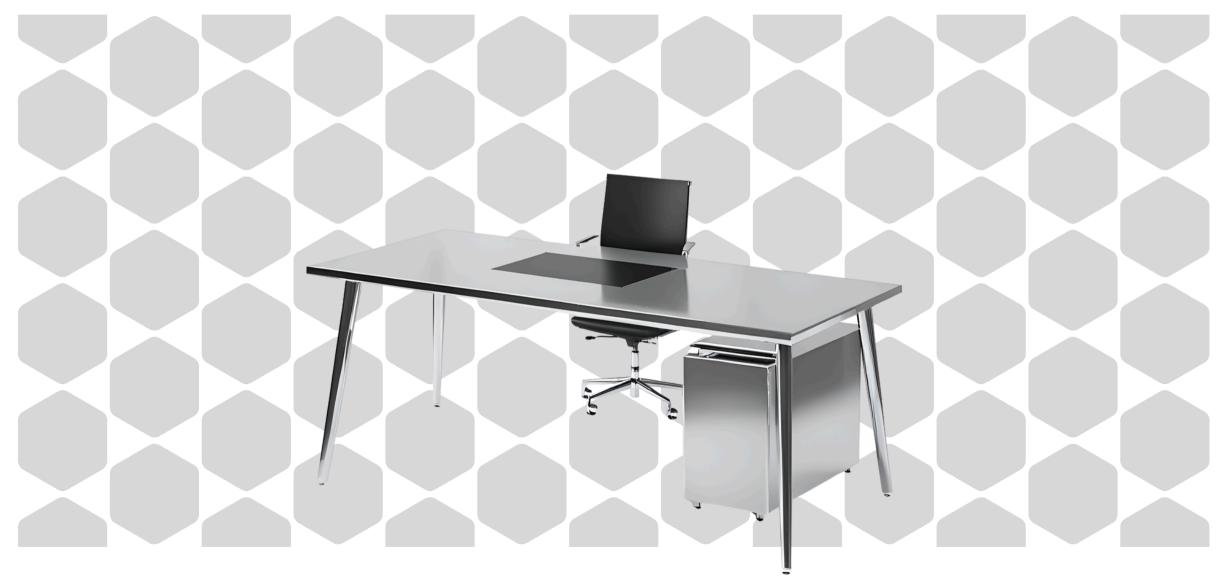

## Workflow (noun):

A sequence of tasks or processes through which a piece of work passes from initiation to completion.

• Example: The *brand lewynt* improved the company's workflow by serving next level modern office furniture.