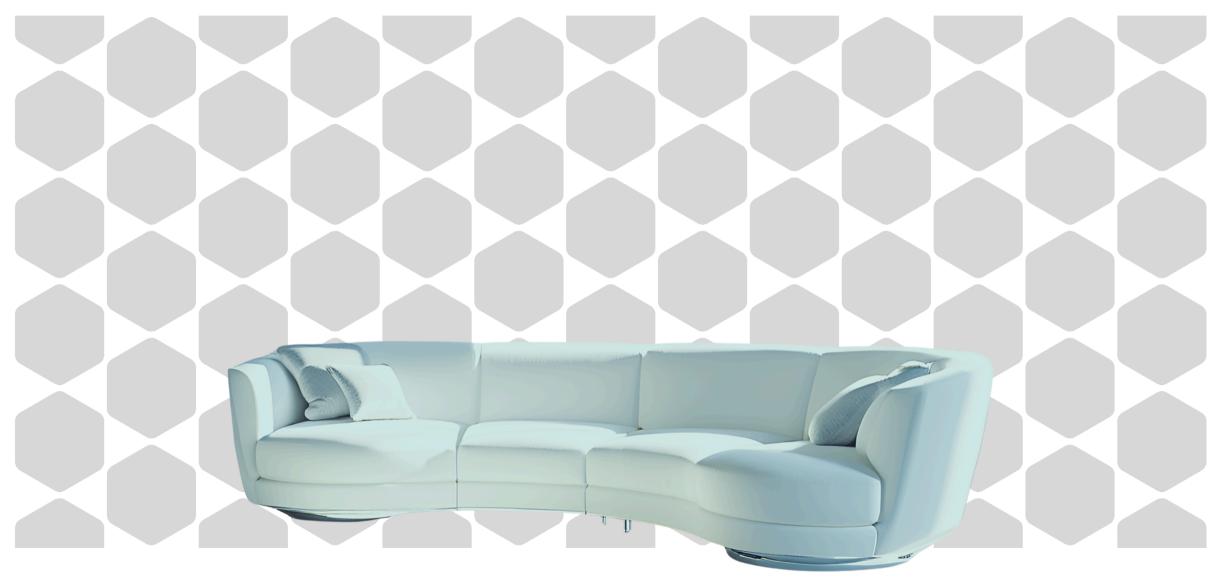

## Living Flow (noun):

A state of continuous, natural movement in life or a **space**, where elements harmonize effortlessly to create comfort, functionality, and balance.

• "Our *furniture* is designed to enhance the living flow of your space, ensuring seamless movement and harmony in every room."