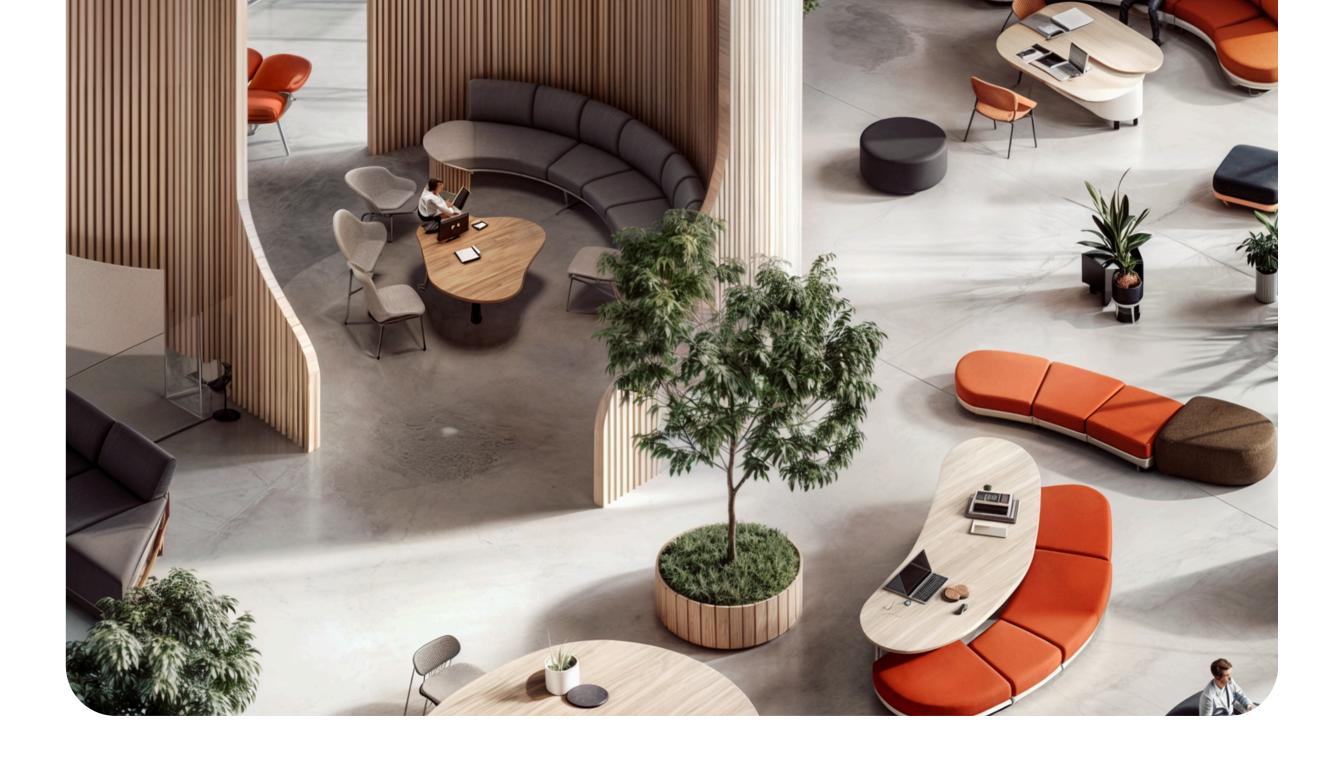

## Living Flow (noun):

A state of continuous, natural movement in life or a **space**, where elements harmonize effortlessly to create comfort, functionality, and balance.

• "Our *furniture* is designed to enhance the living flow of your space, ensuring seamless movement and harmony in every room."

## New Furniture Standards

"Furniture should adapt to you—not the other way around. At Lewynt, we push the boundaries of design, blending exceptional quality, intelligent functionality, and limitless customization.