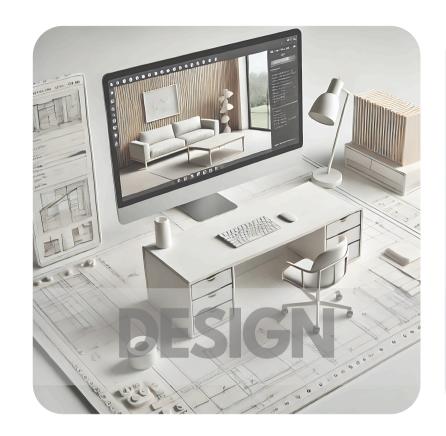

## Workflow (noun):

A sequence of tasks or processes through which a piece of work passes from initiation to completion.

• Example: The *brand lewynt* improved the company's workflow by serving next level modern office furniture.